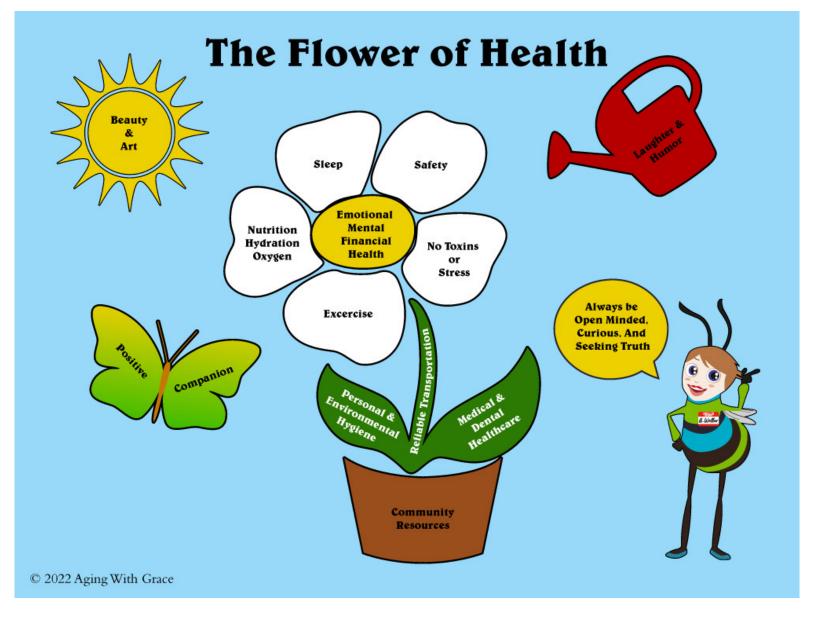

new ployee who lays with us months + | and/or Movement 5 Bee Bucks                                                           |                                                                        | Case Manager<br>or Member or<br>Family<br>5 Bee Bucks     | Good Sleep<br>Hygiene Every<br>Night of the<br>Month<br><b>5 Bee Bucks</b> |

To Redeem Your Bee Bucks:

1. Purchase a health-related product or service. Keep receipt. Put your name on receipt

3. Turn in this page plus your receipt to Administrative Assistant, Tricia Lien 4. Purchase reimbursement amount will post on your next paycheck

2. Post purchase on social media with caption: "Look what my AGING WITH GRACE Bee Bucks bought"

\* !00 Bonus Bucks when referred employee gives admin. assistant your name and works for us 6 months



https://pin.it/79JRzuY PINTEREST

https://www.facebook.com/agingwithgraceinfo FACEBOOK

https://www.instagram.com/agingwithgraceinfo / INSTAGRAM

https://twitter.com/AgingWithGrace TWITTER

https://podcasts.apple.com/au/podcast/aging-with-grace/id1573133467 APPLE PODCASTS also on SPOTIFY and GOOGLE and AUDIBLE PODCATS (not to be confused with Dale Josey's Aging With Grace 55+)

https://www.tiktok.com/@agingwithgrace4 TIK TOK

https://www.linkedin.com/in/dg-linton-gridley-bsed-mha-aaa264a/#experience LINKEDIN